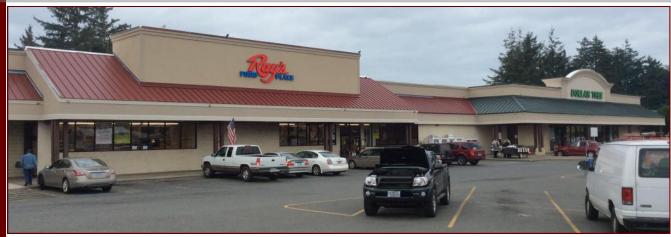

## DICKERHOOF PROPERTIES

**Bandon Shopping Center** 

**HWY 101 & 1st Street, Bandon OR** 

Size/Rate: 1,613 SF at \$1.25/SF plus NNN

Center The Center was remodeled during the summer of 2014 including new facades making the center look new.

**Tenants:** Rays, Rite Aid, Dollar Tree, Subway, US Cellular, Verizon, and assorted shops.

Broker Participation Welcome