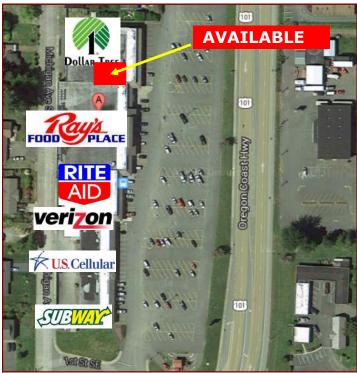

**Tenants:** Rays, Rite Aid, Dollar Tree, Subway, US Cellular, Verizon, and assorted shops.

Broker Participation Welcome

## **\_ease** Pylon Dollar TREE **AVAILABLE** veri<u>7</u>on U.S. Cellular **Pylon Broker** Participation Welcome

For more information, please call 541-754-3630

This information has been furnished from sources we deem reliable, but for which we assume no liability. This is an exclusive listing. The information contained herein is given in confidence with the understanding that all negotiations pertaining to this property be handled through Dickerhoof Properties. All measurements are approximate.