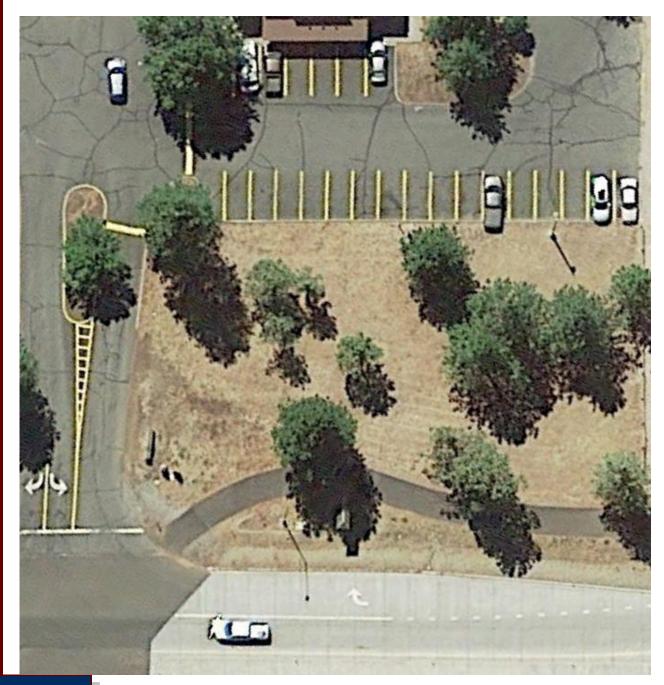

#### Center Outline:

Pad site available for a build to suit located along the main retail area of Sisters. Great anchor tenants, visibility and access.

Broker Participation Welcome

#### 445 US-20, Sisters, Oregon 97759

Broker Participation Welcome