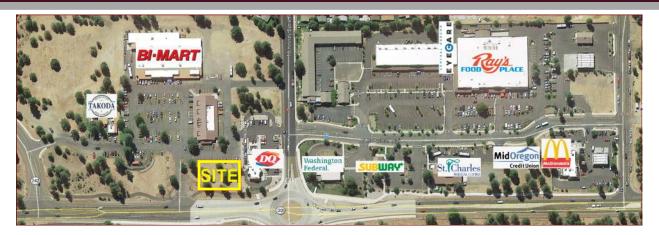

#### Center Outline:

Pad site available for a build to suit located along the main retail area of Sisters. Great anchor tenants, visibility and access.

Broker Participation Welcome

#### 445 US-20, Sisters, Oregon 97759

Broker Participation Welcome