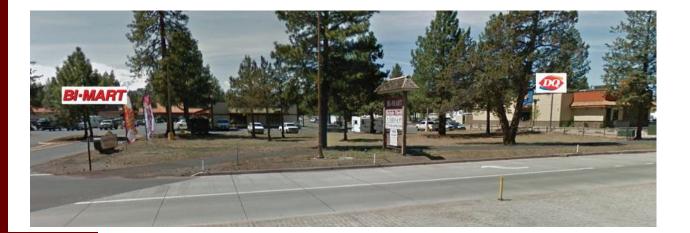

#### Center Outline:

Pad site available for a build to suit located along the main retail area of Sisters. Great anchor tenants, visibility and access.

Broker Participation Welcome

#### 445 US-20, Sisters, Oregon 97759

Broker Participation Welcome