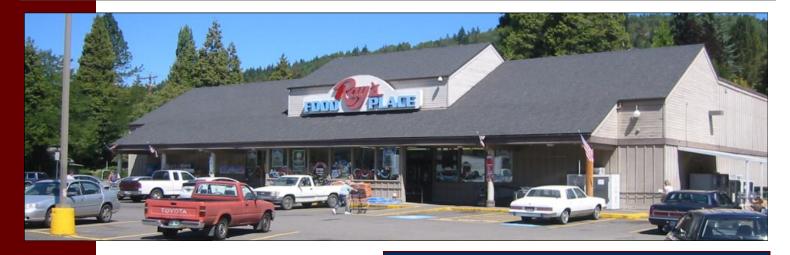

# **Mountain View Plaza**

48083 HWY 58, Oakridge, Oregon

#### Located on Highway 58 Adjacent to Ray's Food Place