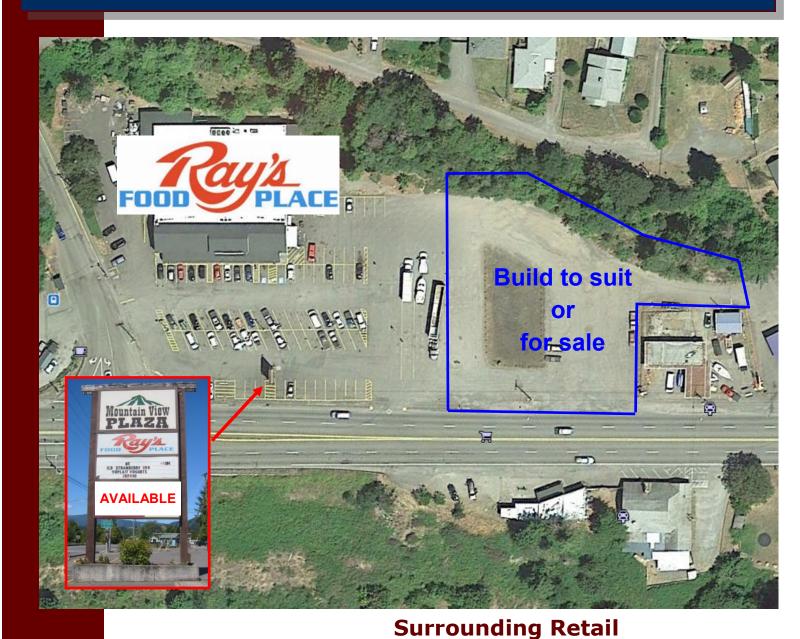

#### **Approximately 1.41 acres**

Build to suit or for sale

#### Zoned C3 Commercial

#### Located on Highway 58 Adjacent to Ray's Food Place