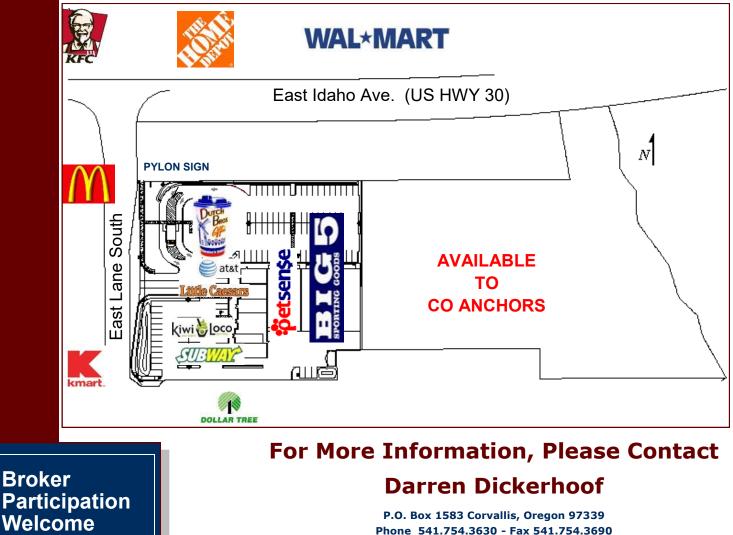

## 180 East Lane, Suite #5, Ontario, OR

- Build-to-suits available inline with Big 5
- Big 5 Sporting Goods and PetSense anchored, along with AT&T, Dutch Bro's Coffee, Subway, Little Caesars, Golden Nugget, and Kiwi Loco.
- Prime retail location
- Located across from Super Wal-Mart, Winco, and Home Depot
- Co Anchor Space Available

## For More Information, Please Contact Darren Dickerhoof

P.O. Box 1583 Corvallis, Oregon 97339 Phone 541.754.3630 - Fax 541.754.3690 Email darren@dickerhoof.com - www.dickerhoof.com

This information has been furnished from sources we deem reliable, but for which we assume no liability. This is an exclusive listing. The information contained herein is given in confidence with the understanding that all negotiations pertaining to this property be handled through Dickerhoof Properties. All measurements are approximate.