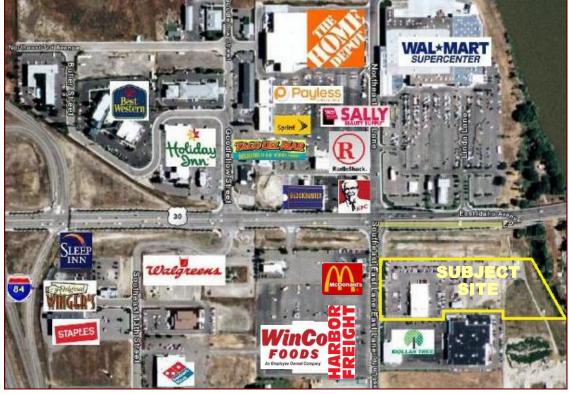

## 180 East Lane, Suite #5, Ontario, OR

- Build-to-suits available inline with Big 5
- Big 5 Sporting Goods and PetSense anchored, along with AT&T, Dutch Bro's Coffee, Subway, Little Caesars, Golden Nugget, and Kiwi Loco.
- Prime retail location
- Located across from Super Wal-Mart, Winco, and Home Depot
- Co Anchor Space Available