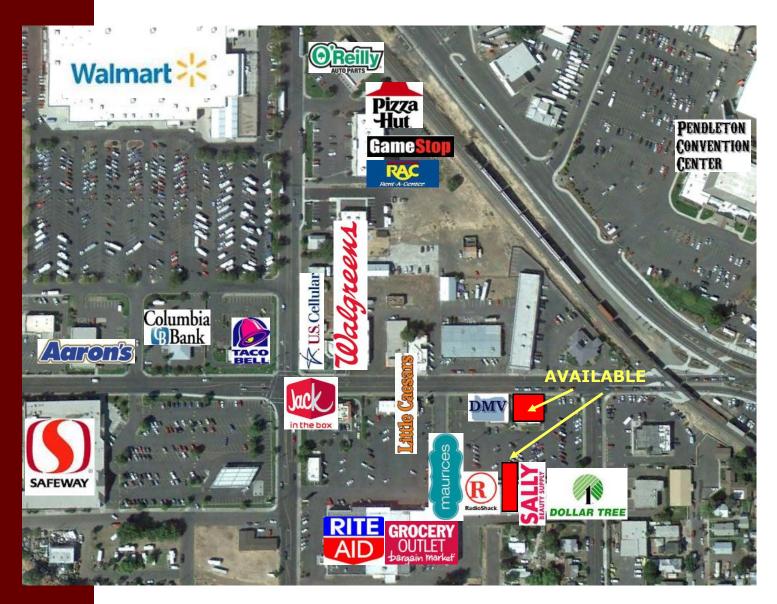

### Melanie Square

#### 1720 SW Court Ave., Pendleton, OR

- •4,006 SF at \$1.25/SF plus NNN
- 1,800 SFat \$1.25/SF plus NNN
- Anchored by Rite Aid, Dollar Tree, Maurices, Sprint and Grocery Outlet
- Recently remodeled shopping center