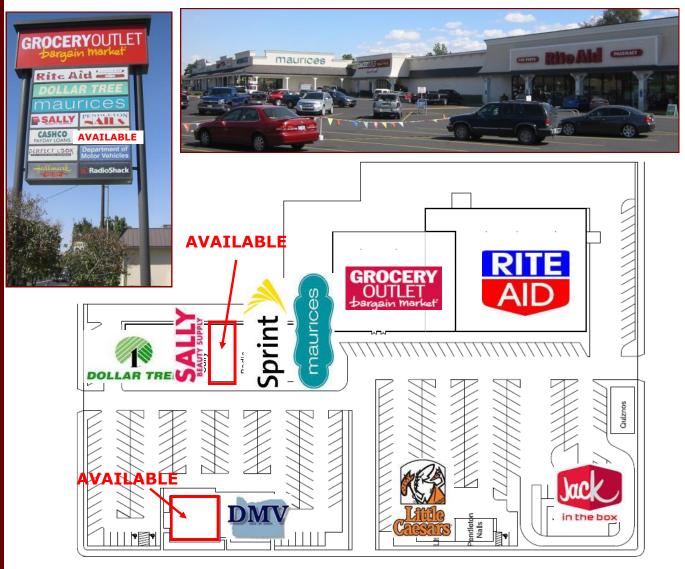

### Melanie Square

#### 1720 SW Court Ave., Pendleton, OR

- •4,006 SF at \$1.25/SF plus NNN
- 1,800 SFat \$1.25/SF plus NNN
- Anchored by Rite Aid, Dollar Tree, Maurices, Sprint and Grocery Outlet
- Recently remodeled shopping center