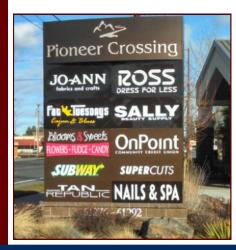

### **Pioneer Crossing**

61276-61292 S Hwy 97, Bend, Oregon

#### Size/Rate:

6,214 SF, at \$10.00/SF

- Access to Bend Factory Stores
- Tenants: JoAnn Fabrics, Ross Dress For Less, Sally Beauty Supply, Super Cuts, Tan Republic, Subway, Royal Nail Salon, OnPoint Credit Union, Pour House Grill, and Cibelli's Pizza.