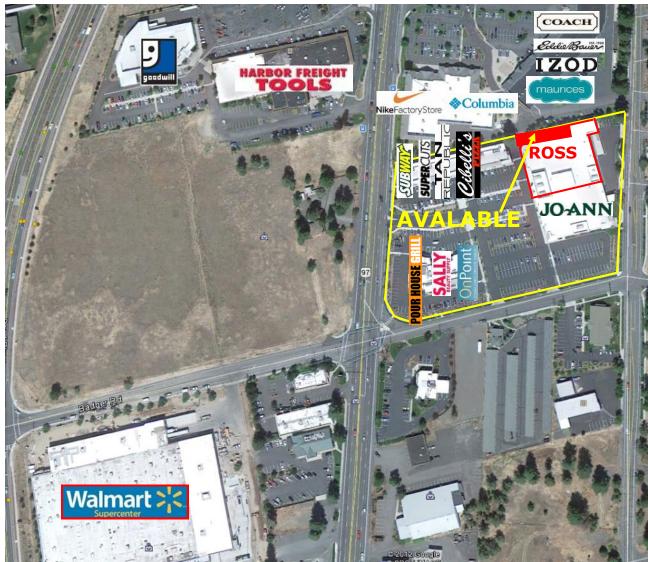

### **Pioneer Crossing**

61276-61292 S Hwy 97, Bend, Oregon

#### Size/Rate:

6,214 SF, at \$10.00/SF

- Access to Bend Factory Stores
- Tenants: JoAnn Fabrics, Ross Dress For Less, Sally Beauty Supply, Super Cuts, Tan Republic, Subway, Royal Nail Salon, OnPoint Credit Union, Pour House Grill, and Cibelli's Pizza.