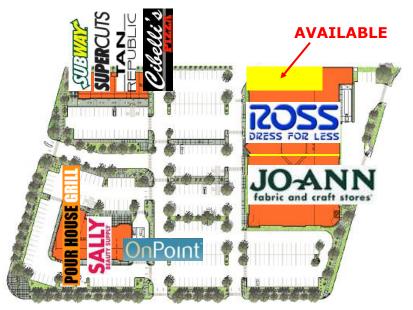

### **Pioneer Crossing**

61276-61292 S Hwy 97, Bend, Oregon

#### Size/Rate:

6,214 SF, at \$10.00/SF

- Access to Bend Factory Stores
- Tenants: JoAnn Fabrics, Ross Dress For Less, Sally Beauty Supply, Super Cuts, Tan Republic, Subway, Royal Nail Salon, OnPoint Credit Union, Pour House Grill, and Cibelli's Pizza.