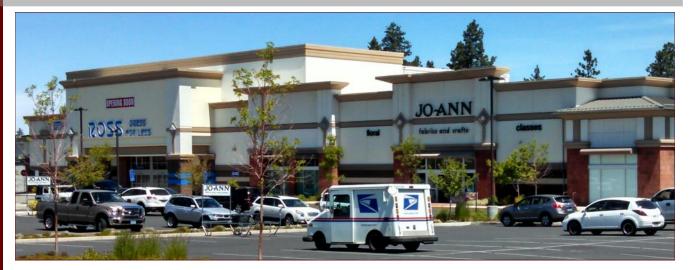

### **Pioneer Crossing**

61276-61292 S Hwy 97, Bend, Oregon

#### Size/Rate:

6,214 SF, at \$10.00/SF

- Access to Bend Factory Stores
- Tenants: JoAnn Fabrics, Ross Dress For Less, Sally Beauty Supply, Super Cuts, Tan Republic, Subway, Royal Nail Salon, OnPoint Credit Union, Pour House Grill, and Cibelli's Pizza.